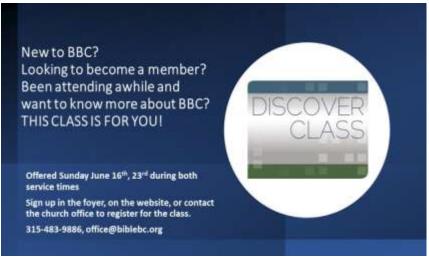

### Welcome to BBC!

May 5, 2024

**Mission:** To make more and better disciples of Christ.

Pursue... Connect... Serve... Advance